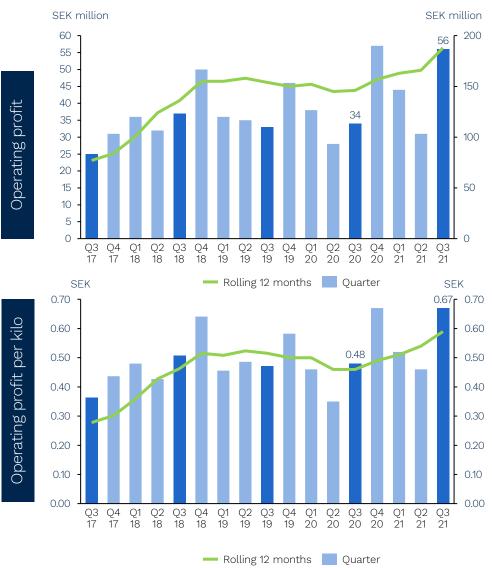

#### Technical Products & Feed\*

#### Business area development

- Volumes increased 17 percent, driven by both feed and the fatty acids business.
- Demand for natural ingredients for technical products grew linked to an increased focus on sustainability across different industry segments where our solutions can replace, for example, fossil-based ingredients in various products.
- Operating profit grew 65 percent, driven by the increased demand for natural ingredients, higher volumes in general, and a strong performance in our crushing operations.