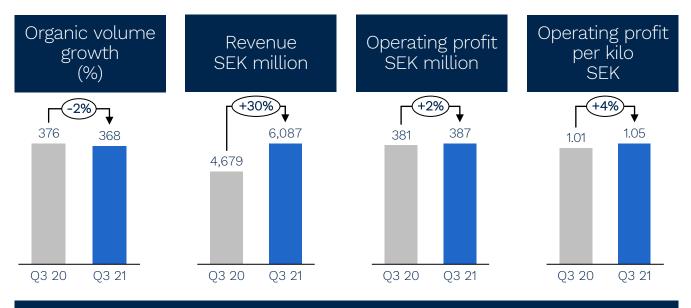

# Food Ingredients\*

#### Business area development

- Volumes declined following initiatives to prioritize high value-adding solutions. This had a positive impact on the operating profit per kilo, which grew 7 percent at fixed FX rates.
- Plant-based Foods continued its positive trend, reporting strong double-digit volume growth. Both plant-based meat and plant-based dairy solutions contributed.
- Special Nutrition volumes increased, driven by semi-speciality solutions in sub-segment Infant Nutrition.
- Volumes in Foodservice increased in all geographies, but especially Europe, although still not quite back at pre-pandemic levels.

<sup>\*</sup>All figures are excluding items affecting comparability

SEK million SEK million 1.400 1,200 350 Operating profit 1,000 800 600 400 200 Q2 Q3 Q4 Q1 20 20 20 21 — Rolling 12 months Quarter SEK SEK 1.05 Operating profit per kilo 1.00 0.95 0.95 0.90 0.90 0.85 0.85 0.80 0.80 0.75 Q2 18 Q3 18 Q2 19 Q3 19 — Rolling 12 months — Quarter