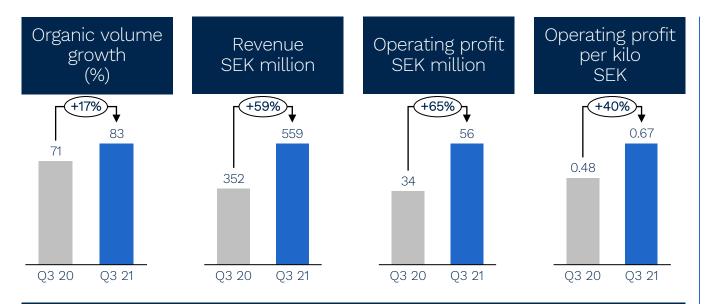

#### Technical Products & Feed\*

#### Business area development

- Volumes increased 17 percent, driven by both feed and the fatty acids business.
- Demand for natural ingredients for technical products grew linked to an increased focus on sustainability across different industry segments where our solutions can replace, for example, fossil-based ingredients in various products.
- Operating profit grew 65 percent, driven by the increased demand for natural ingredients, higher volumes in general, and a strong performance in our crushing operations.