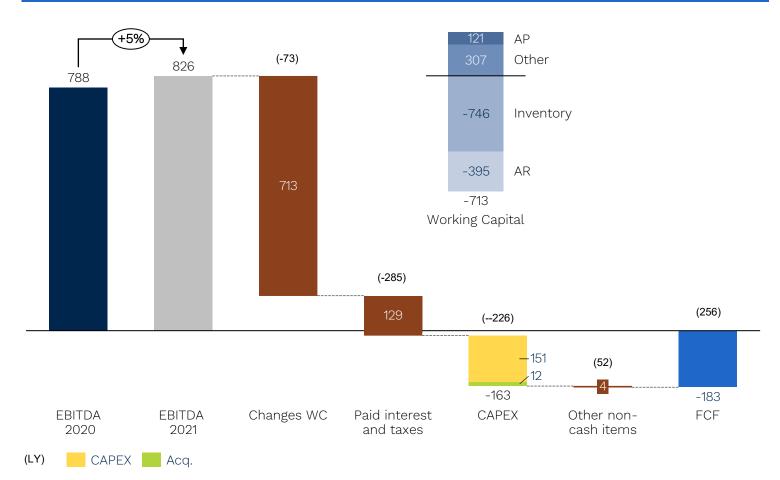

# Q3 2021 cash flow impacted by higher raw material prices

#### Cash flow Q3 2021

#### Comments

- Cash flow from inventory was negative due to higher raw material prices
- Accounts receivables cash flow was negative, driven by higher raw material prices as well as increased sales to customers with longer payment terms
- Accounts payables cash flow was positive, driven by increased raw material prices

With the current raw material prices, we expect a continued negative impact on working capital during the rest of 2021 and into 2022