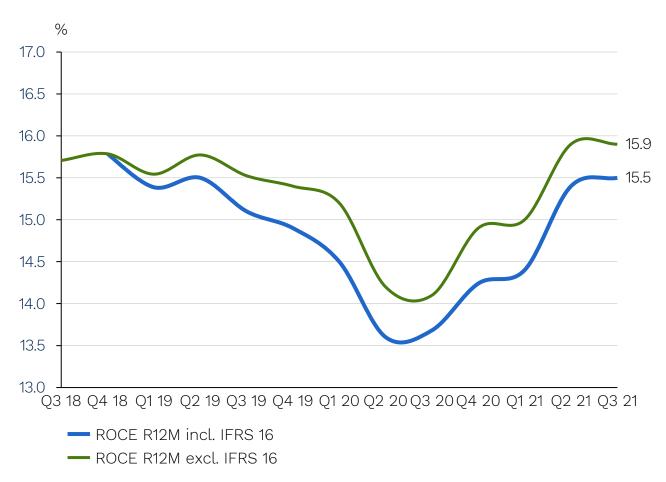

# Return on Capital Employed (ROCE)

Strong recovery despite continued volatility and uncertainty

ROCE end Q3 2021\* 15.5%

EBIT LTM SEK 2,341 million Capital employed\* SEK 15,087 million

\* ROCE: Return on Capital Employed calculated on rolling 12 months