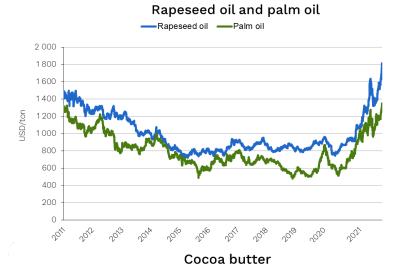

## Raw material prices

#### Comments

- Price levels of palm oil and rapeseed oil are unusually high
- High raw material prices impact working capital and capital employed
- A 10 percent change in all raw material prices will affect working capital by +/- SEK 350 million with a time lag of 6-9 months