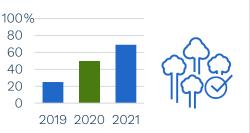

# Making progress in sustainability

Main KPIs, progress and priorities

2025: 100% verified deforestation-free and conversion-free for palm and soy

2025: 100% traceability to plantation

Continue to increase our impact on women and smallholders

#### **Priorities**

- Continue our strong supplier engagement to drive progress on verified deforestation-free
- Continue to scale our programs to empower smallholders and women to improve their livelihoods
- Established scope 3 baseline, working on SBT and implementation plans to drive progress accordingly
- Performed Human Rights Due Dilligence of our supply chains, turned insights into action plans for palm oil, and all other raw materials is next