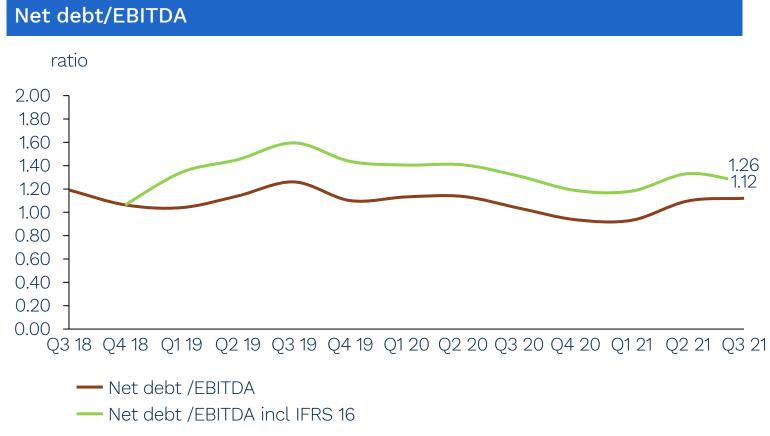

## Net debt/EBITDA

• Low net debt/EBITDA provides solid foundation for continued growth