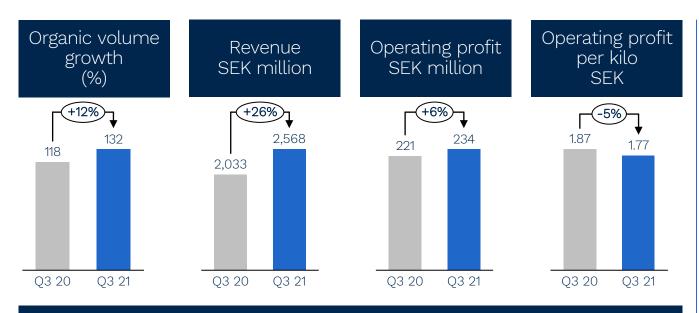

# Chocolate & Confectionery Fats\*

#### Business area development

- Volumes grew 12 percent, driven by good market growth and our successful codevelopment approach.
- All regions reported strong volume growth, but it was particularly pronounced in South Latin America and Europe.
- There was strong demand for filling fats, but also for semi-speciality solutions.
- At fixed FX rates, operating profit per kilo grew 4 percent supporting a 16 percent year-on-year growth in operating profit, on the back of higher volumes.

<sup>\*</sup>All figures are excluding items affecting comparability

SFK million SEK million 1.000 280 260 234 240 Operating profit 220 200 Q1 Q2 Q3 Q4 Q1 20 20 20 20 21 Q2 19 **SEK** - Rolling 12 months Quarter 2.20 2.20 Operating profit per kilo 2.00 2.00 1.80 1.80 — Rolling 12 months — Quarter