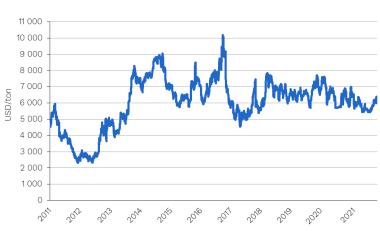

## Raw material prices

#### Comments

- Price levels of palm oil and rapeseed oil are unusually high
- High raw material prices impact working capital and capital employed
- A 10 percent change in all raw material prices will affect working capital by +/- SEK 350 million with a time lag of 6-9 months