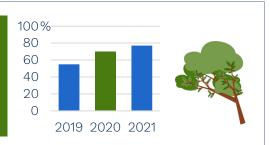

# Making progress in sustainability

Main KPIs, progress and priorities

2025: 100% verified deforestation-free and conversion-free for palm and soy

2025: 100% traceability to plantation

Continue to increase our impact on women and smallholders

#### **Priorities**

- Continue our strong supplier engagement to drive progress on verified deforestation-free
- Continue to scale our programs to empower smallholders and women to improve their livelihoods
- Established scope 3 baseline, working on SBT and implementation plans to drive progress accordingly
- Performed Human Rights Due Dilligence of our supply chains, turned insights into action plans for palm oil, and all other raw materials is next